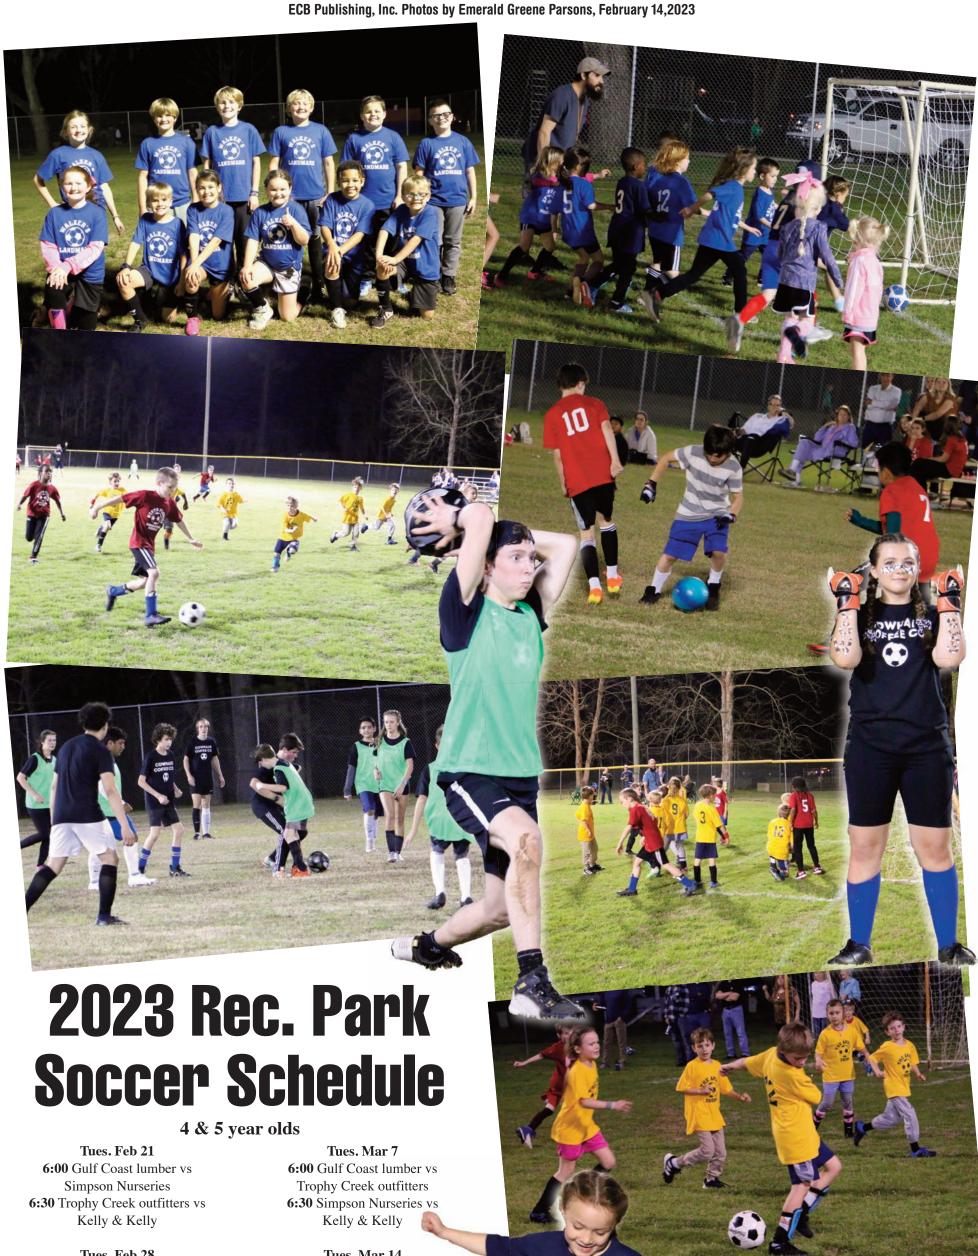

## Jefferson County Soccer League kicks off

Tues. Feb 28

6:00 Kelly & Kelly vs Gulf Coast lumber 6:30 Simpson Nurseries vs Trophy Creek outfitters

Tues. Mar 14

6:00 Trophy Creek outfitters vs Kelly & Kelly 6:30 Simpson Nurseries vs Gulf Coast lumber

## 6,7 & 8 year olds

Tues. Feb 21

6:00 fld 3 Animal Medical Clinic vs The Appel Shop 6:00 fld 4 Morgan's Garage vs Morris Propane 6:45 fld 4 Mafia Pizza vs North Fla Homestead supply

Tues. Feb 28

6:00 fld 3 The Appel Shop vs Mafia Pizza 6:00 fld 4 North Fla Homestead vs Morris Propane 6:45 fld 4 Animal Medical Clinic vs

Morgan's Garage

Tues. Mar 7 6:00 fld 3 North Fla Homestead vs Animal Medical clin 6:00 fld 4 Mafia Pizza vs Morris Propane **6:45 fld 4** The Appel Shop vs Morgan's Garage

Tues. Mar 14

6:00 fld 3 Mafia Pizza vs Morgan's Garage 6:00 fld 4 Animal Medical clin vs Morris Propane 6:45 fld 4 North Fla Homestead vs

The Appel Shop

## • • • • • • • • 9, 10 & 11 year olds

Tues. Feb 21

**6:00** Walker's Landmark vs A & B Home services 7:00 Aloha Plexus vs Monticello Carquest

Tues. Feb 28

6:00 Aloha Plexus vs Walker's Landmark 7:00 Monticello Carquest vs A & B Home services

Tues. Mar 7

6:00 Walker's Landmark vs Monticello Carquest 7:00 A & B Home services vs Aloha Plexus

Tues. Mar 14

6:00 Aloha Plexus vs Monticello Carquest 7:00 A & B Home services vs Walker's Landmark

12-15 year olds

play at 6:45 on Field 3 every Tuesday